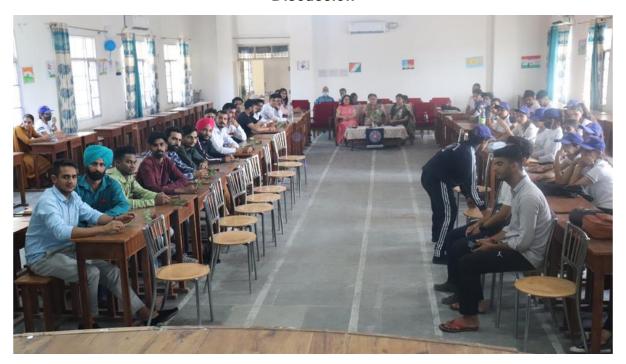

#### 1. GROUP DISCUSSIONS

Every faculty of SGGSJ Govt. College Paonta Sahib splits up the session by conducting Pre-quiz before the starting of the class, mid-assessment quiz to the understanding of the students and problem solving at the end. The group discussions and student presentations are regularly held. Practices like Flip learning, Group Discussion, PowerPoint Presentations, and Smart Classrooms are all aimed to hold the interest of a student while the teacher is delivering the lecture. The Group Discussion method has numerous benefits as it encourages and motivates a student to come up with ideas, participate in a group, express an opinion, and solve a problem by discussion with peers. It helps to create a vibrant classroom atmosphere in college, inculcates a positive feeling among students and helps them overcome their inhibitions and participate in a team. The students practically have a feel of the functioning of the parliamentary democracy through Mock Parliaments sessions organised in the college.

Photograph 1 students participating in mock parliament

Photograph 2 Principal observing proceedings during Mock Parliament

Photograph 3 Learning Value of Time Management through Group
Discussion

Photograph 4 Students involved in discussion with Old students on Teachers' Day 2020