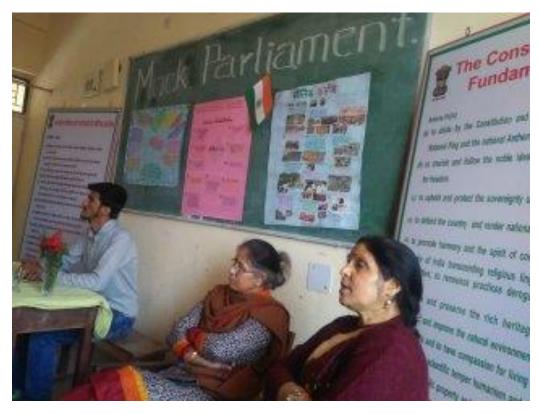

#### 1. GROUP DISCUSSIONS

Every faculty of SGGSJ Govt. College Paonta Sahib splits up the session by conducting Pre-quiz before the starting of the class, mid-assessment quiz to the understanding of the students and problem solving at the end. The group discussions and student presentations are regularly held. Practices like Flip learning, Group Discussion, PowerPoint Presentations, and Smart Classrooms are all aimed to hold the interest of a student while the teacher is delivering the lecture. The Group Discussion method has numerous benefits as it encourages and motivates a student to come up with ideas, participate in a group, express an opinion, and solve a problem by discussion with peers. It helps to create a vibrant classroom atmosphere in college, inculcates a positive feeling among students and helps them overcome their inhibitions and participate in a team. The students practically have a feel of the functioning of the parliamentary democracy through Mock Parliaments sessions organised in the college.

Photograph 1 students participating in mock parliament

Photograph 2 Principal observing proceedings during Mock Parliament

Photograph 3 Learning Value of Time Management through Group
Discussion

Photograph 4 Students involved in discussion with Old students on Teachers' Day 2020