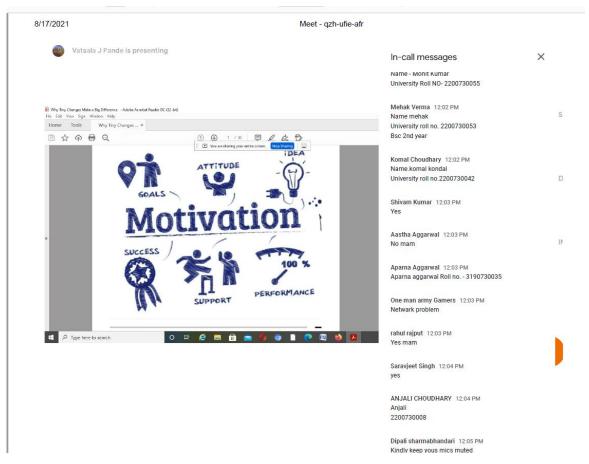

#### 5. SECOND SESSION ON SOFT SKILL

On August 17, 2021, a webinar on Motivational Skills for students was organized by soft skill committee under IQAC at Sri Guru Gobind Singh Ji Government College Ponta Sahib, which was presided over by college principal Dr Veena Rathore and the main speaker was Dr. Vatsala J. Pandey, who is currently holding the post of Director LSTV and FCA in Lok Sabha. are employed. The webinar started with the welcome of all by Dr. Deepali Bhandari and a detailed introduction of the keynote speaker. After this, Dr. Vatsala gave his views on self-motivation, he explained to all the students in detail on "Motivation" and asked them to be motivated automatically. Principal Dr. Veena Rathore discussed in detail with the keynote speaker about motivating the students for various skills and thanked the main speaker. Dr. Sunil, Member, IQAC and Dr. Pankaj Yadav, Member, Soft Skills Committee and Prof. Sunil were fully involved in conducting the programme online. At the end of the webinar, Amita Joshi, Convener, Soft Skill Committee, thanked the keynote speaker and all the participants. The number of participants benefiting from this session was about eighty. Students from all faculties and NCC cadets specially participated in the session.