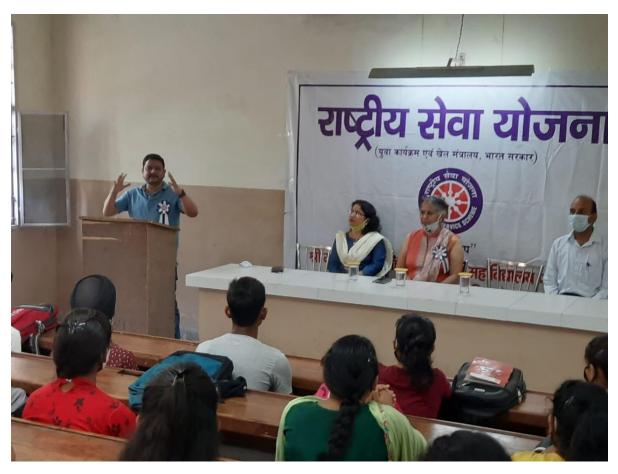

#### 3. INTRODUCTORY SESSION OF SOFT SKILLS

Soft skill development (session 1)

Dated 13th August, 2021

First online session through google meet on soft skills was held on 13th August 2021 at 1:30 PM which was presided over by Dr. Veena Rathore Principal SGGSJ GC Paonta Sahib. After a warm welcome of all the audiences by Dr Dipali Bhandari, a brief introduction on soft skills was given by Ms Amita Joshi (Deptt of Chemistry). Dr Veena Rathore in her motivational speech guided the students and faculty and congratulated them for this session. A vote of thanks was presented by Dr. Pankaj Yadav (Deptt of Commerce). The technicalities of the session including the feedback form were taken up by Dr. Sunil (IQAC member) and Prof Sunil from Deptt of Political Science.25 students filled the feedback form.

Photograph 9 online webinar on soft skills