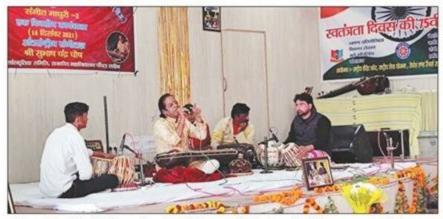

### 8. Motivational lecture by International Musician Sh. Subhash Chandra Ghosh on 14.12.2021

On 14th December, 2021, a one-day workshop "Sangeet Madhuri" was organised by the cultural committee under the chairmanship of Dr. Veena Rathore, Principal of the college. International musician Sh. Subhash Chandra Ghosh was the resource person of this workshop. He imparted his erudition on music among students. He played many religious and popular melodies on music instruments like flute and sitar. Local musician Sh. Om Prakash Sharma was also present in the workshop and sang many songs in the workshop. In his discourse Sh. Subhash Chandra Ghosh disclosed that God exists in every note of music if played with honesty and sincerity and encouraged them to live their life with pure heart, liveliness with nature and music. His engaging style, quick wit and captivating demeanour keep students on the edge of their seat. He said that life is a very precious gift and each moment of human life carries us an opportunity, to act, to develop and express our virtues. Dr. Veena Rathore Principal of the college also emphasized that life is not a destination but is a journey with lessons, hardships, and special moments. Prof. Reena Chauhan and Dr. Chand conducted stage and Dr. Kiran Bala presented a formal vote of thanks to the resource person and chair. The event ended with national anthem.

# 'ओ लाल मेरी पत रखिये भला झूलेलालन'...गीत से समा बांधा

इंसान लगन और जज्बे के साथ काम करे तो ईरवर भी देता है साथ : सुभाषचंद्र घोष

संवाद न्यूज एजेंसी

पांवटा साहिब (सिरमौर)। श्री गुरु गोबिंद सिंह जी राजकीय महाविद्यालय पांवटा साहिब में संगीत माध्री एक दिवसीय कार्यशाला का आयोजन हुआ। इस दौरान गीत-संगीत और पहाड़ी नाटी से खुब समा बांध दिया। कार्यक्रम के मुख्यातिथि अंतरराष्ट्रीय संगीत कलाकार सुभाष चंद्र घोष बतौर मुख्यातिथि मौजूद रहे।

अंतरराष्ट्रीय संगीत कलाकार सभाष चंद्र घोष ने अपनी संगीत की धुनों पर सबको मंत्रमुग्ध कर दिया। उन्होंने 'ओ लाल वो मेरी पत रखिये भला झलेलालन' गीत से शुरुआत की। इसके बाद रघपति राघव राजाराम, ईश्वर अल्लाह तेरे नाम, तेरे जाने का गम ना तेरे आने का गम, तम वहां में यहां ये समां और कभी अलविदा न कहना गीतों से समा बांध दिया।

संगीत गायक प्रो. ओपी शर्मा ने साजण आयो रे सखी, तेरे हाथों रा, हरे प्यार तबे मेरा, राजा रूशे रे गीतों से संगीत के माहौल को खब परवान चडाया। संगीत के प्रोफेसर रविंद शर्मा ने आवगे जब तम साजना आंगना फुल बरसे, बरसेगा सावन झम झम के पर कॉलेज का छात्र छात्राओं को खुब झुमने पर मजबूर कर दिया। इससे पहले पंडित सभाष चंद्र घोष ने संबोधित करते हुए कहा कि हम इंसान अपने जज्बे के साथ कोई भी काम करें, तो ईश्वर भी

पांवटा साहिब कॉलेज में संगीत माधुरी कार्यक्रम के दौरान प्रस्तुति देते अंतरराष्ट्रीय संगीत कलाकार एससी घोष। संगट

मुख्यातिथि अंतरराष्ट्रीय संगीत कलाकार एससी घोष ने गायन से किया मंत्रमुध

पांवटा कॉलेज सांस्कृतिक समिति की एक दिवसीय संगीत कार्यशाला आयोजित