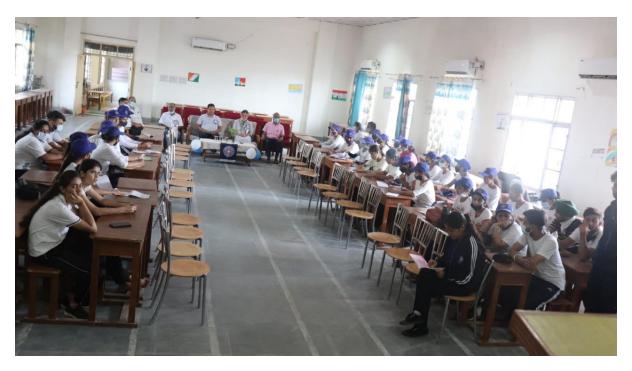

#### 1. GROUP DISCUSSIONS

Every faculty of SGGSJ Govt. College Paonta Sahib splits up the session by conducting Pre-quiz before the starting of the class, mid-assessment quiz to the understanding of the students and problem solving at the end. The group discussions and student presentations are regularly held. Practices like Flip learning, Group Discussion, PowerPoint Presentations, and Smart Classrooms are all aimed to hold the interest of a student while the teacher is delivering the lecture. The Group Discussion method has numerous benefits as it encourages and motivates a student to come up with ideas, participate in a group, express an opinion, and solve a problem by discussion with peers. It helps to create a vibrant classroom atmosphere in college, inculcates a positive feeling among students and helps them overcome their inhibitions and participate in a team. The students practically have a feel of the functioning of the parliamentary democracy through Mock Parliaments sessions organised in the college.

Photograph 1 students participating in mock parliament

Photograph 2 Principal observing proceedings during Mock Parliament

Photograph 3 Learning Value of Time Management through Group
Discussion

Photograph 4 Students involved in discussion with Old students on Teachers' Day 2020