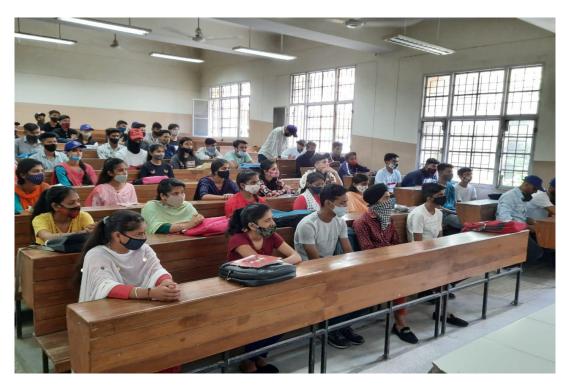

#### 5. SECOND SESSION ON SOFT SKILL

On August 17, 2021, a webinar on Motivational Skills for students was organized by soft skill committee under IQAC at Sri Guru Gobind Singh Ji Government College Ponta Sahib, which was presided over by college principal Dr Veena Rathore and the main speaker was Dr. Vatsala J. Pandey, who is currently holding the post of Director LSTV and FCA in Lok Sabha. are employed. The webinar started with the welcome of all by Dr. Deepali Bhandari and a detailed introduction of the keynote speaker. After this, Dr. Vatsala gave his views on self-motivation, he explained to all the students in detail on "Motivation" and asked them to be motivated automatically. Principal Dr. Veena Rathore discussed in detail with the keynote speaker about motivating the students for various skills and thanked the main speaker. Dr. Sunil, Member, IQAC and Dr. Pankaj Yadav, Member, Soft Skills Committee and Prof. Sunil were fully involved in conducting the programme online. At the end of the webinar, Amita Joshi, Convener, Soft Skill Committee, thanked the keynote speaker and all the participants. The number of participants benefiting from this session was about eighty. Students from all faculties and NCC cadets specially participated in the session.

Photograph 10 Webinar on online mode