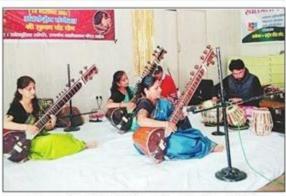

## 12. Certificate Course in Music: Basic Knowledge of Music in theoretical and Practice

The Department of Music organized a certificate course in "Basic Knowledge of Music in theoretical and Practice" to the students of different faculties like History, Political Science and Hindi in which they were given the basic knowledge of music in both vocal and instrumental spheres. Handling of specific instruments like sitar, table, harmonium, and guitar was also taught to the students and theoretical knowledge of 'taal', 'swar', 'alankar' etc was also provided. The course started on 22nd Nov. 2021 and completed on 31st Dec. 2021. The course was coordinated by Dr. Kiran Bala Sharma and Prof. Ravinder Sharma (faculties of Music department) and the certificates were distributed to 40 students by the worthy Principal Dr. Veena Rathore. In closing ceremony of this certificate course on 31.12.2021, Principal Dr. Veena Rathore asked students to stay attached to music as it keeps us away from stress & anxiety. Music has the power that keeps the raag of faith, inspiration and hope muttering within ourselves. Therefore a person in the lap of music can never be depressed or pessimistic in life. Dr. Kiran Bala presented a formal vote of thanks to the Principal.

Photograph 11 students during closing ceremony of certificate course in Music