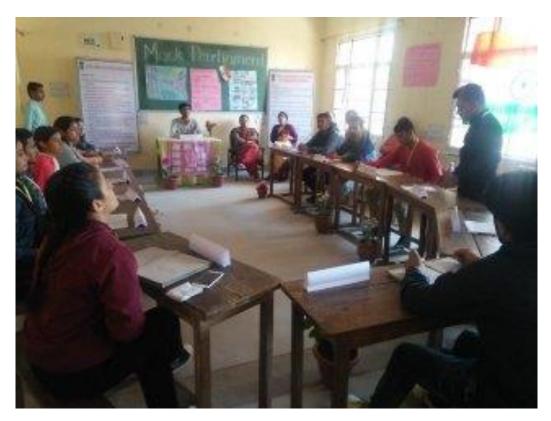

#### 1. GROUP DISCUSSIONS

Every faculty of SGGSJ Govt. College Paonta Sahib splits up the session by conducting Pre-quiz before the starting of the class, mid-assessment quiz to the understanding of the students and problem solving at the end. The group discussions and student presentations are regularly held. Practices like Flip learning, Group Discussion, PowerPoint Presentations, and Smart Classrooms are all aimed to hold the interest of a student while the teacher is delivering the lecture. The Group Discussion method has numerous benefits as it encourages and motivates a student to come up with ideas, participate in a group, express an opinion, and solve a problem by discussion with peers. It helps to create a vibrant classroom atmosphere in college, inculcates a positive feeling among students and helps them overcome their inhibitions and participate in a team. The students practically have a feel of the functioning of the parliamentary democracy through Mock Parliaments sessions organised in the college.

Photograph 1 students participating in mock parliament

Photograph 2 Principal observing proceedings during Mock Parliament

Photograph 3 Learning Value of Time Management through Group
Discussion

Photograph 4 Students involved in discussion with Old students on Teachers' Day 2020