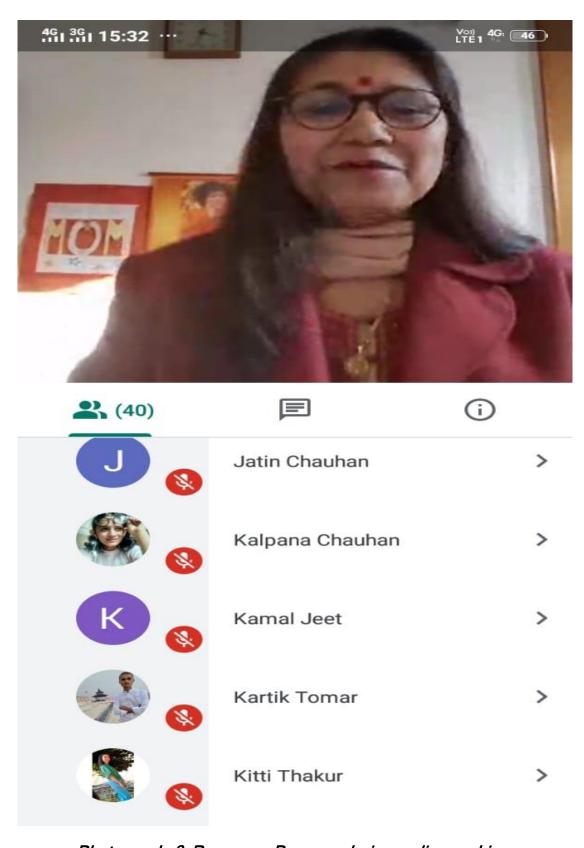

#### 5. SECOND SESSION ON SOFT SKILL

On August 17, 2021, a webinar on Motivational Skills for students was organized by soft skill committee under IQAC at Sri Guru Gobind Singh Ji Government College Ponta Sahib, which was presided over by college principal Dr Veena Rathore and the main speaker was Dr. Vatsala J. Pandey, who is currently holding the post of Director LSTV and FCA in Lok Sabha. are employed. The webinar started with the welcome of all by Dr. Deepali Bhandari and a detailed introduction of the keynote speaker. After this, Dr. Vatsala gave his views on self-motivation, he explained to all the students in detail on "Motivation" and asked them to be motivated automatically. Principal Dr. Veena Rathore discussed in detail with the keynote speaker about motivating the students for various skills and thanked the main speaker. Dr. Sunil, Member, IQAC and Dr. Pankaj Yadav, Member, Soft Skills Committee and Prof. Sunil were fully involved in conducting the programme online. At the end of the webinar, Amita Joshi, Convener, Soft Skill Committee, thanked the keynote speaker and all the participants. The number of participants benefiting from this session was about eighty. Students from all faculties and NCC cadets specially participated in the session.

Photograph 10 Webinar on online mode